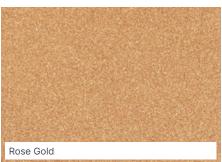

#### Metallic Glass

Infuse your kitchen with modern elegance: stainless steel and glass splashbacks effortlessly combine functionality with a reflective brilliance that enhances natural light.

Splashbacks can be fitted just behind the hob area or make to measure for your own kitchen space.