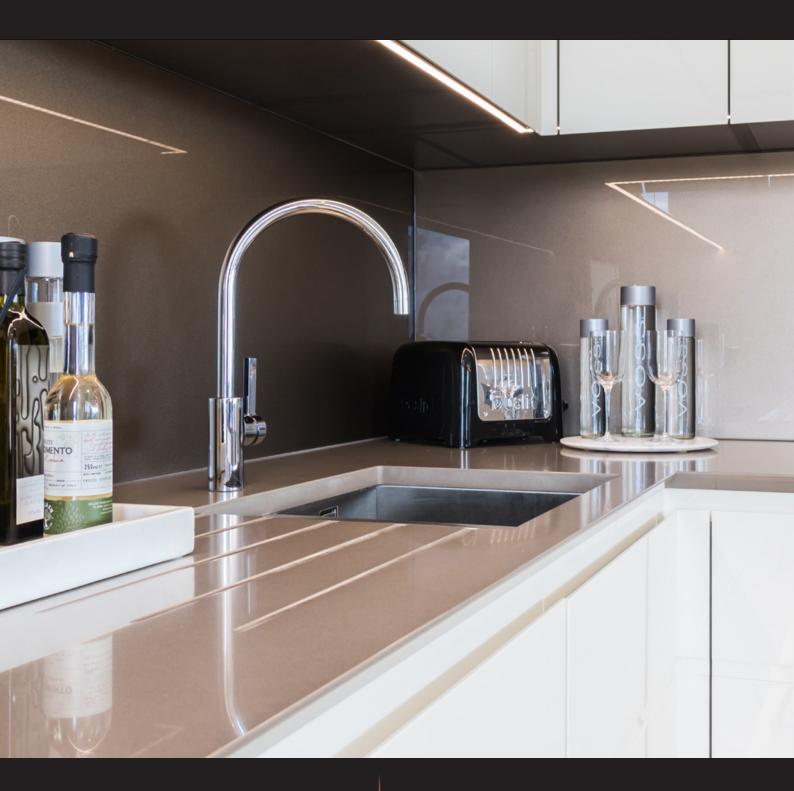

#### Gloss Glass

Infuse your kitchen with modern elegance: stainless steel and glass splashbacks effortlessly combine functionality with a reflective brilliance that enhances natural light.

BLENHEIM ROAD, LANCING BUSINESS PARK, LANCING, WEST SUSSEX BN15 8UH

# Splashbacks

Splashbacks can be fitted just behind the hob area or make to measure for your own kitchen space.