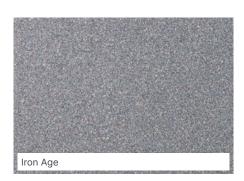

#### Metallic Glass

Infuse your kitchen with modern elegance: stainless steel and glass splashbacks effortlessly combine functionality with a reflective brilliance that enhances natural light.

Splashbacks can be fitted just behind the hob area or make to measure for your own kitchen space.