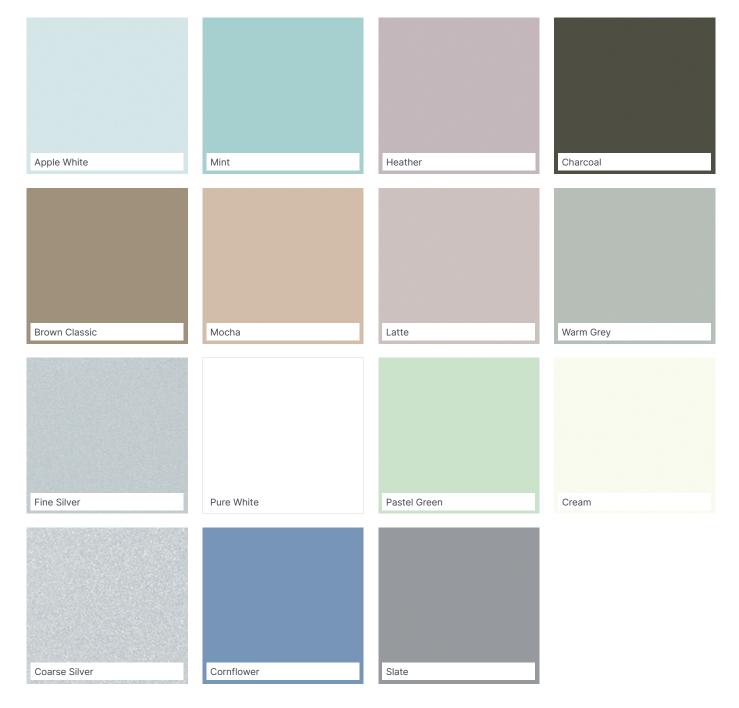

# Splashbacks

Splashbacks can be fitted just behind the hob area or make to measure for your own kitchen space.

Splashbacks can be fitted just behind the hob area or make to measure for your own kitchen space.