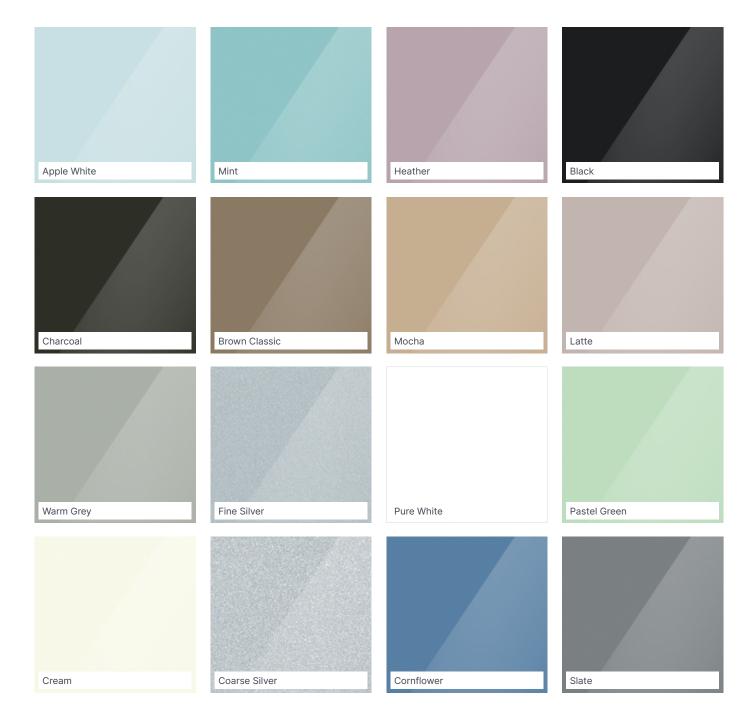

#### Metallic Glass

Infuse your kitchen with modern elegance: stainless steel and glass splashbacks effortlessly combine functionality with a reflective brilliance that enhances natural light.