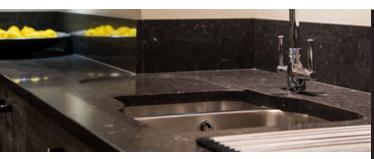

# High Range

A matching upstand or solid splashback adds a finishing touch to your worktop space. Choose from a selection of edging profiles, such as chamfer, bullnose, and shark nose, to subtly enhance the look and feel of your kitchen.