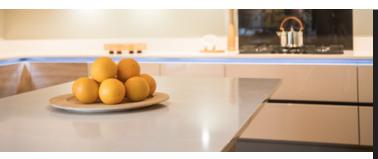

# High Range

A matching upstand or solid splashback adds a finishing touch to your worktop space. Choose from a selection of edging profiles, such as chamfer, bullnose, and shark nose, to subtly enhance the look and feel of your kitchen.