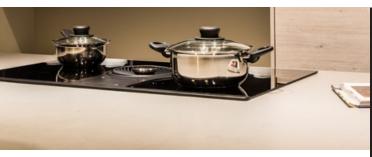

# High Range

A matching upstand or solid splashback adds a finishing touch to your worktop space. Choose from a selection of edging profiles, such as chamfer, bullnose, and shark nose, to subtly enhance the look and feel of your kitchen.