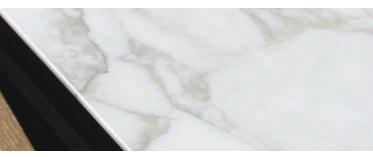

# High Range

A matching upstand or solid splashback adds a finishing touch to your worktop space. Choose from a selection of edging profiles, such as chamfer, bullnose, and shark nose, to subtly enhance the look and feel of your kitchen.

We work with our solid partners to offer a variety of colours, textures and styles.