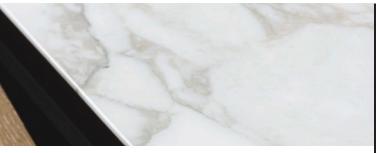

# High Range

A matching upstand or solid splashback adds a finishing touch to your worktop space. Choose from a selection of edging profiles, such as chamfer, bullnose, and shark nose, to subtly enhance the look and feel of your kitchen.